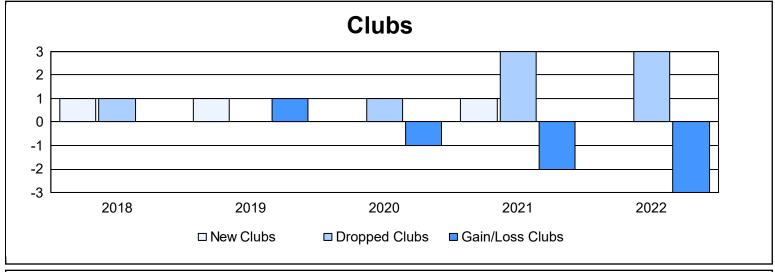

District 34 C

As of June 2022 Cumulative

| Year      | New<br>Clubs | Dropped<br>Clubs | Gain/<br>Loss<br>Clubs | New<br>Members | Charter<br>Members | Reinstate<br>Members | Transfer<br>Members | Total<br>Member<br>Added | Total<br>Members<br>Dropped | Gain/<br>Loss<br>Members |
|-----------|--------------|------------------|------------------------|----------------|--------------------|----------------------|---------------------|--------------------------|-----------------------------|--------------------------|
| 2017-2018 | 1            | 1                | 0                      | 141            | 31                 | 7                    | 7                   | 186                      | 203                         | -17                      |
| 2018-2019 | 1            | 0                | 1                      | 153            | 32                 | 4                    | 3                   | 192                      | 141                         | 51                       |
| 2019-2020 | 0            | 1                | -1                     | 96             | 8                  | 5                    | 6                   | 115                      | 181                         | -66                      |
| 2020-2021 | 1            | 3                | -2                     | 63             | 33                 | 3                    | 10                  | 109                      | 182                         | -73                      |
| 2021-2022 | 0            | 3                | -3                     | 125            | 1                  | 2                    | 6                   | 134                      | 174                         | -40                      |
| Average   | 1            | 2                | -1                     | 116            | 21                 | 4                    | 6                   | 147                      | 176                         | -29                      |